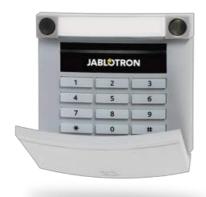

## JA-113E-GR Bus Access Module with keypad and RFID - grey

The A-113E is an access control module with a keypad and an RFID card reader to control a security system. Contains one operating segment and, if needed, can be equipped with up to 20 JA-192E control segments.

## Description

Allows the simple control of a security system using segments. Communicates via and is powered by the bus.

The module has a power saving function.

The module is addressable and occupies one position in the alarm system.