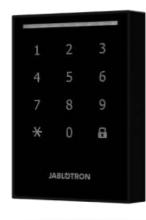

## JA-121E-BK Bus outdoor keypad with reader black

Touch keypad offer a unique combination of modern design with dual media reading technology. The front surface is made of special synthetic tempered glass that cannot be easily scratched by keys or other hard objects.