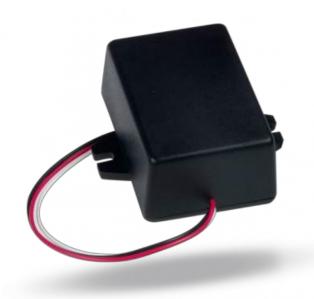

## JA-185J Remote control for car

This module is designed for **car installation** and to **control devices** (for example garage doors, parking entrance gates). It is powered by **12 V or 24 V** from the car.

## Description

It can also be used for **panic alarm transmission** from a car to a home security system.

## Technical specifications

| Power supply                        | 12V to 24 V ± 30%               |
|-------------------------------------|---------------------------------|
| Consumption                         | 10/20 mA                        |
| Communication band                  | 868.1 MHz, Jablotron protocol   |
| Maximum radio-frequency power (ERP) | 7 mW                            |
| Communication range                 | approx. 50 m (open area)        |
| Config. input reactions             | 1 or 2 pulses of voltage supply |
| Operational temperature range       | -10 °C to +40 °C                |
| Storage temperature range           | -40 °C to +85 °C                |
| Dimensions, weight                  | 84 x 53 x 25 mm, 120 g          |
| Can be operated according to        | ERC REC 70-03                   |
|                                     |                                 |