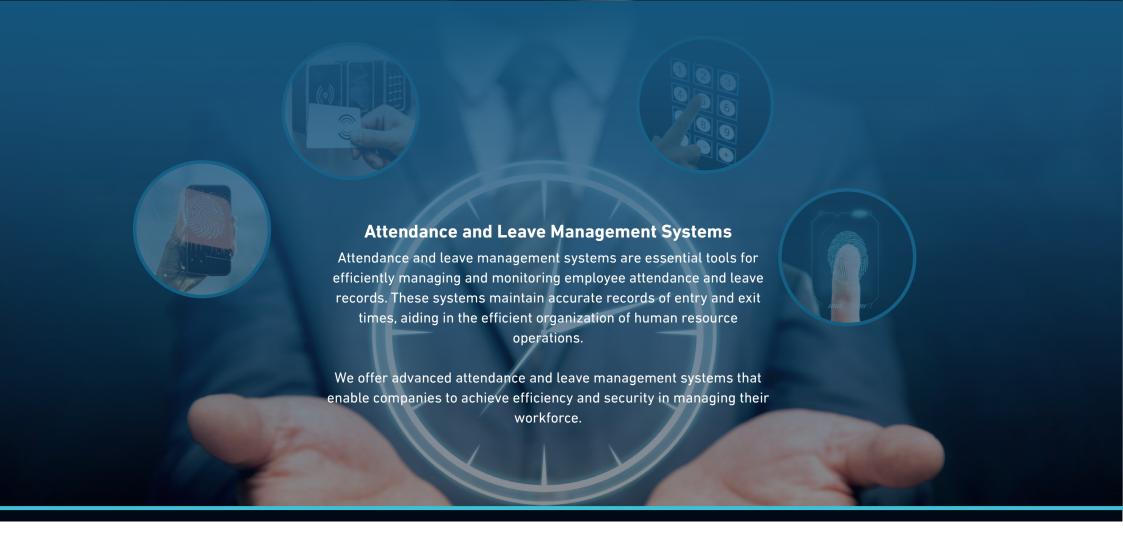

# O2 Access Control and Attendance Systems

Access control systems are important technology used to manage and monitor who can access specific areas within your facilities. They work to provide an effective solution to enhance security, control access, and precisely allocate permissions. These systems also differentiate between authorized individuals and vehicles, and unauthorized ones. This results in the implementation of a high-level security protocol to protect your facilities and assets.

## **Entrance Gate Systems**

We, at Top Vision Security, provide advanced entrance gate systems to ensure security and efficiency in managing access to your facilities. These systems offer comprehensive solutions for ensuring the safety of your facility and its contents. They include access control through facial recognition, fingerprints, smart RFID cards, and passwords. Moreover, these gates are equipped with an audio and visual alert system to notify of any unauthorized access attempt, tampering, or bypassing of the security system. They also feature sensors to ensure that individuals are not harmed by the gate closing while they are inside. Detailed reports and statistics regarding individuals' names, entry times, and dates can be easily obtained through the system's dedicated application. These technologies significantly contribute to preventing unauthorized access and providing an additional level of security.

# These systems include

■ Smartphone Application

Card Reader

■ Facial Recognition

**■** Fingerprint Reader

■ Palm Reader