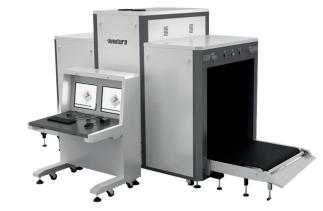

# Security Inspection Devices

These devices utilize modern technologies to detect unauthorized materials or suspicious activities accurately. The technologies include X-ray scanning, ultrasound inspection devices, and various other techniques.

Security inspection devices provide an ideal solution for monitoring and examining materials and individuals with precision and efficiency. They are used in various sectors, including government ministries, airports, border checkpoints, industrial facilities, and public spaces. These technologies aid in the early detection of potential threats and contribute to enhancing security and protection.

## Types of security inspection devices

- X-ray Baggage and Luggage Scanners
- Metal Detection Gates
- Handheld Metal Detectors
- Vehicle Scanners