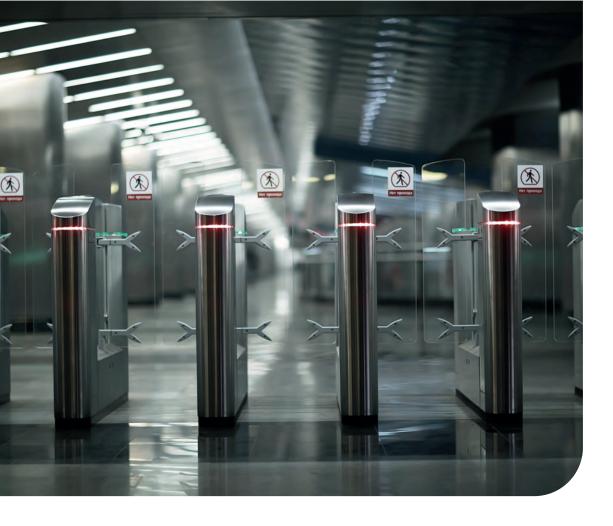

## Types of entrance gate

- FLAP BARRIER GATES
- SWING GATES
- WINGED TURNSTILES
- TRIPOD TURNSTILES
- FULL HEIGHT TURNSTILES
- SPECIAL ENTRY-EXIT GATES

## **Entrance Gate Systems**

We, at Top Vision Security, provide advanced entrance gate systems to ensure security and efficiency in managing access to your facilities. These systems offer comprehensive solutions for ensuring the safety of your facility and its contents. They include access control through facial recognition, fingerprints, smart RFID cards, and passwords. Moreover, these gates are equipped with an audio and visual alert system to notify of any unauthorized access attempt, tampering, or bypassing of the security system. They also feature sensors to ensure that individuals are not harmed by the gate closing while they are inside. Detailed reports and statistics regarding individuals' names, entry times, and dates can be easily obtained through the system's dedicated application. These technologies significantly contribute to preventing unauthorized access and providing an additional level of security.