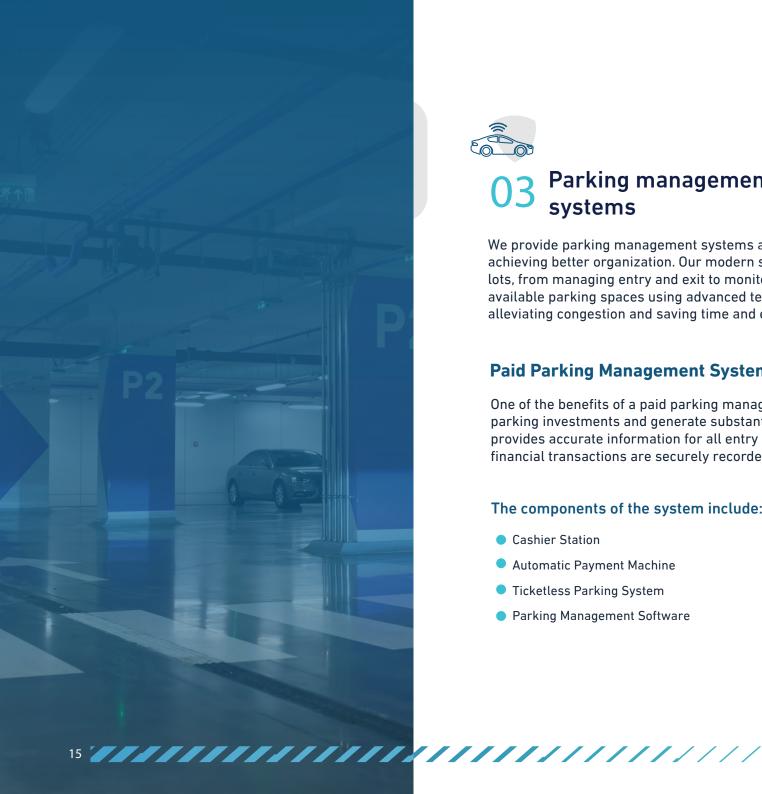

# Parking management systems

We provide parking management systems aimed at improving user experience and achieving better organization. Our modern systems allow you to fully control parking lots, from managing entry and exit to monitoring occupancy and directing drivers to available parking spaces using advanced technologies. These systems contribute to alleviating congestion and saving time and effort for users.

## **Paid Parking Management System**

One of the benefits of a paid parking management system is its ability to facilitate parking investments and generate substantial financial returns. This system provides accurate information for all entry and exit operations, ensuring that all financial transactions are securely recorded within the system.

### The components of the system include:

- Cashier Station
- Automatic Payment Machine
- Ticketless Parking System
- Parking Management Software

- Security Gate Barriers
- Ticket Issuing Machine
- Remote Card Reader
- License Plate Recognition Cameras