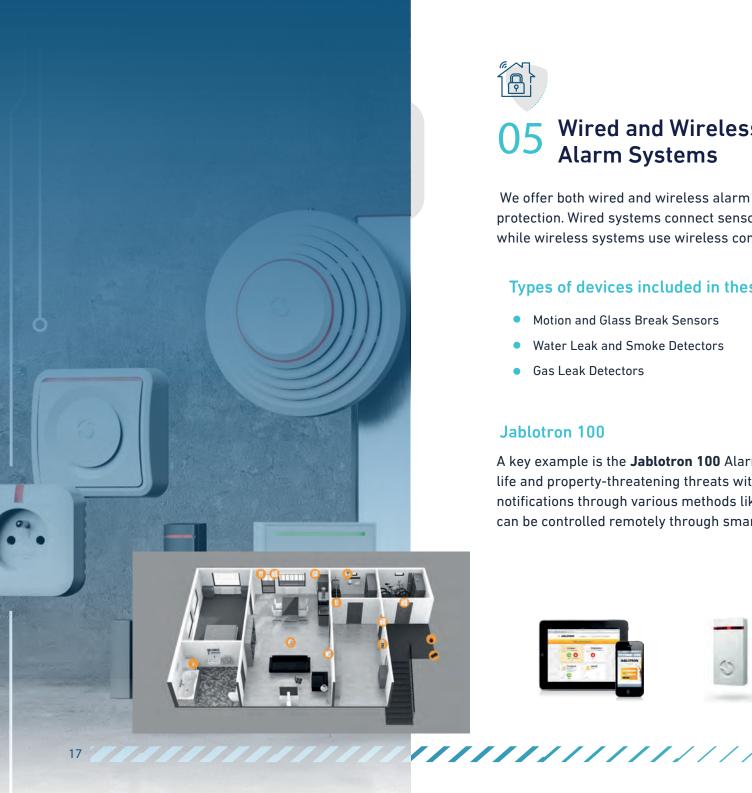

# Wired and Wireless **Alarm Systems**

We offer both wired and wireless alarm systems to maintain security and protection. Wired systems connect sensors and alarms using dedicated cables, while wireless systems use wireless communication for detection and alerts.

## Types of devices included in these systems:

- Motion and Glass Break Sensors
- Water Leak and Smoke Detectors
- Gas Leak Detectors

#### Jablotron 100

A key example is the Jablotron 100 Alarm System, a reliable system for detecting life and property-threatening threats with intelligent control. It provides notifications through various methods like text messages, calls, applications, and can be controlled remotely through smartphones from anywhere in the world.