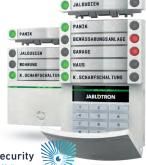

#### Jablotron 100

A key example is the Jablotron 100 Alarm System, a reliable system for detecting life and property-threatening threats with intelligent control. It provides notifications through various methods like text messages, calls, applications, and can be controlled remotely through smartphones from anywhere in the world.