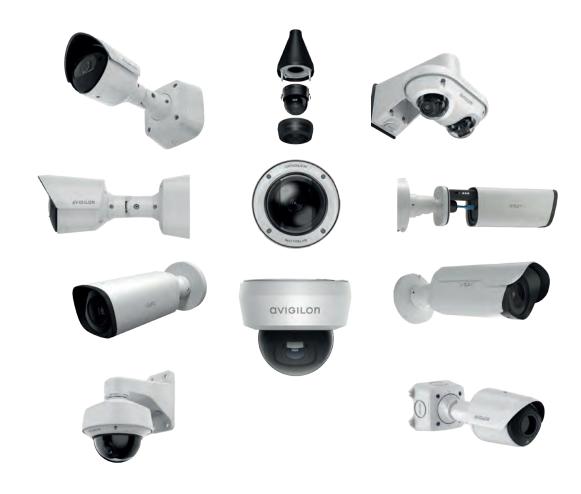

# 1 Surveillance Cameras

Surveillance cameras are real-time monitoring technology that is an essential part of modern security systems. They provide precise monitoring of events and activities.

Surveillance camera systems include a variety of cameras and technologies, such as high-definition video recording cameras and smart IP cameras that provide online data access. Some systems feature advanced technologies like facial recognition and motion detection.

Surveillance cameras come in various types based on their use and placement:

#### Outdoor Cameras

Used in open and exposed areas.

#### Indoor Cameras

Installed in enclosed areas inside buildings.

#### ■ Pan-Tilt-Zoom (PTZ) Cameras

Suitable for wide spaces, offering 360-degree horizontal rotation and 90-degree vertical rotation.

#### ■ IP Network Cameras

Modern cameras that connect directly to the internet and are equipped with features like infrared for night monitoring.