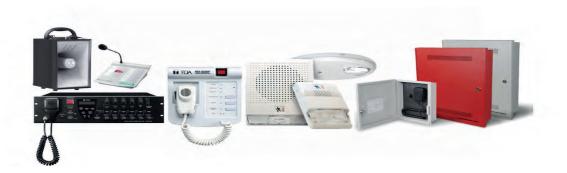

# 06 Call Systems

Our call system allows clear communication with your audience (e.g., citizens, students, customers, or employees) whether it's for emergency building evacuations, promotional announcements you want to share, or daily advertisements within your store or establishment.

The call system enables you to integrate both live and pre-recorded advertisements into your daily operations, as well as serving as an effective means of communication during emergencies. Users can summon an individual to a specific location, in addition to delivering voice messages to multiple areas.