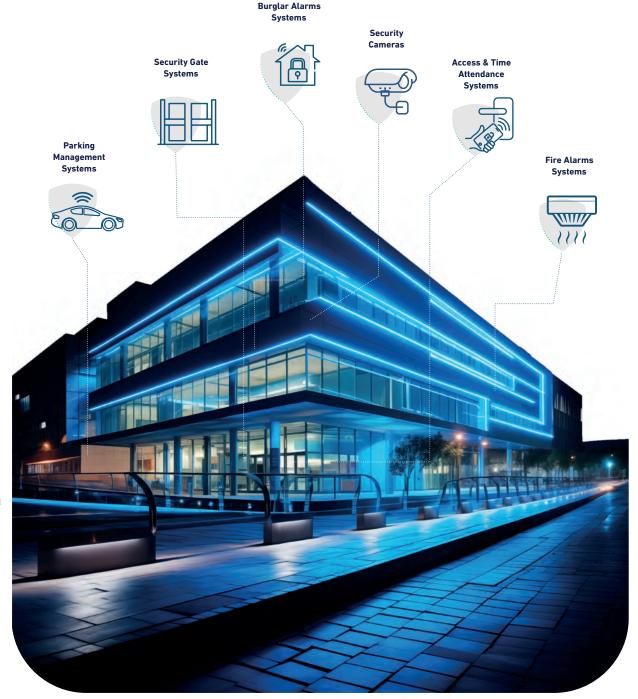

# **Our Solutions**

- **■** Surveillance Cameras
  - Types of security cameras
- Access Control and Attendance Systems
  - Entrance Gate Systems
  - Attendance and Leave Management Systems
- Parking management systems
  - Paid Parking Management System
- Security Inspection Devices
- Wired and Wireless Alarm Systems
- Call Systems
- Temperature Monitoring and Control System
- Intercom System
- Nurse Call System
- Special Needs Call System
- TV Solutions